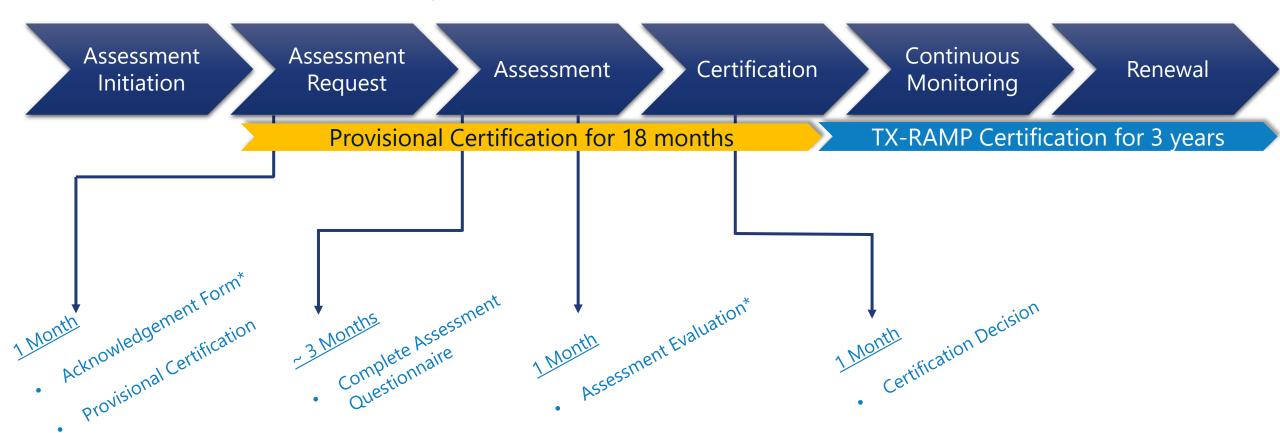

## **TX-RAMP Estimated Timelines**

#### **Factors that may affect timeline:**

- 1. Completeness of submission
- 2. Responsiveness to inquiries
- 3. Volume of submissions in queue

#### **Factors that may affect timeline\*:**

- 1. Completeness of submission
- 2. Responsiveness to inquiries
- 3. Volume of submissions in queue