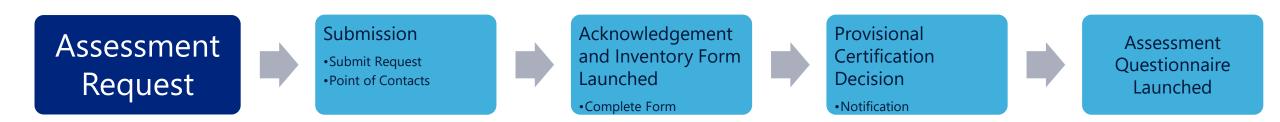

## **TX-RAMP Process – Assessment Request**

#### TX-RAMP Request Submission Phase

- Submit Request
- Complete Acknowledgement and Inventory Form
- **Achieve Provisional Certification**
- **Assessment Questionnaire Launched**