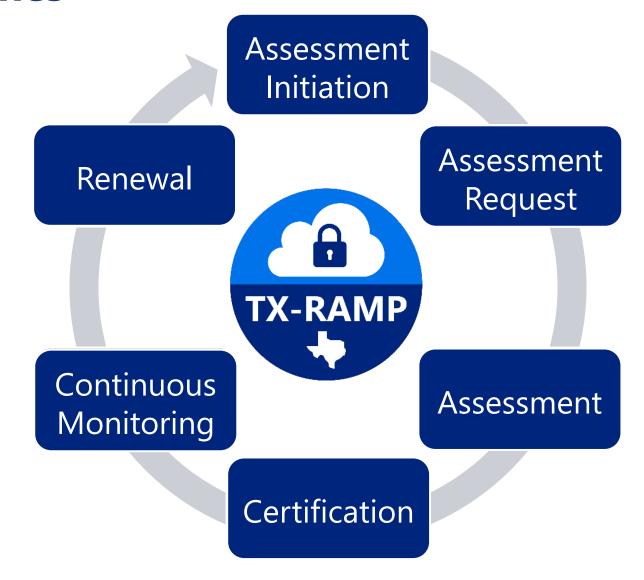

### **TX-RAMP Process**

#### **Achieving Certification**

- TX-RAMP Preparation
- TX-RAMP Request
- TX-RAMP Assessment
- TX-RAMP Certification

#### **Continuous Monitoring**

Renewal

## **TX-RAMP Process – Assessment Initiation**

## **TX-RAMP Process – Assessment Request**

### **TX-RAMP Process – Assessment**

TX-RAMP Assessment Questionnaire Development Phase

Completing the Level 1 or Level 2 Assessment Questionnaire

## **TX-RAMP Process – Certification**

TX-RAMP Assessment Certification Phase

- Assessment Evaluation Complete
- Certification Decision

Certification

Assessment Presented

**Certification Decision** 

Notification

## **TX-RAMP Process – Continuous Monitoring**

Regular reporting

Reporting

Customer (Agency) Review

## **TX-RAMP Process – Renewal**

Preparation