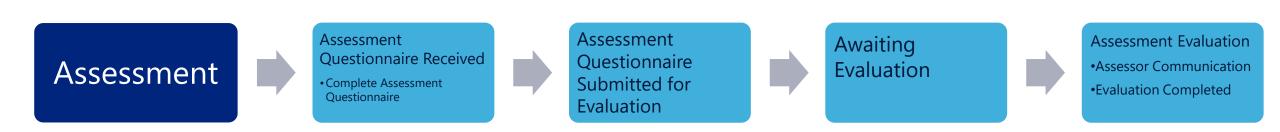

### **TX-RAMP Process – Assessment**

TX-RAMP Assessment Questionnaire Development Phase

Completing the Level 1 or Level 2 Assessment Questionnaire

#### TX-RAMP Assessment Review Phase

- **Assessment Questionnaire Received**
- **Assessment Evaluation**