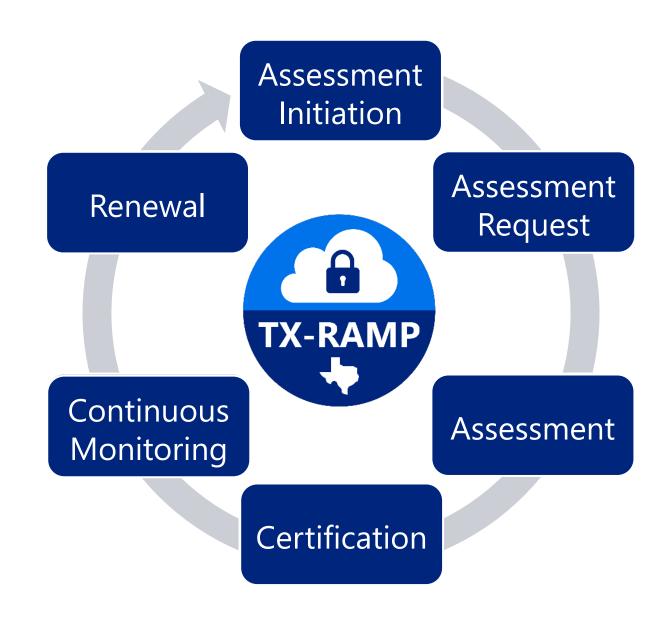

### **TX-RAMP Process**

#### **Achieving Certification**

- TX-RAMP Preparation
- TX-RAMP Request
- TX-RAMP Assessment
- TX-RAMP Certification

#### **Continuous Monitoring**

Renewal